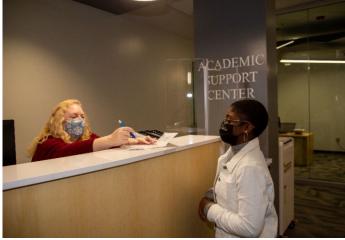

#### Reports

*President*: President Staats gave an update on COVID, CARES Act funding, enrollment changes, progress on website renovations, programs at the Volt Center. He announced the recent virtual ribbon cutting ceremony for the new Academic Support Center on January 21, 2021 and the upcoming ribbon cutting of the Law Enforcement Training Center on March 9, 2021. This year's Commencement will occur Saturday, May 15, 2021, most likely as a drive-through event function. President Staats also shared information regarding a new memorandum of understanding with the Craven-Pamlico Re-entry Council.