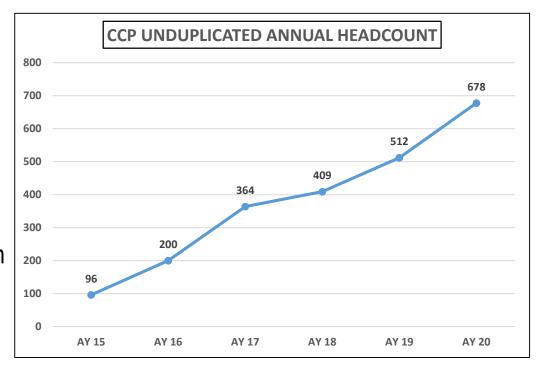

|
| 2018-19       | 214            | 184            | 398              |
| 2019-20       | 220            | 201            | 421              |
| 2020-21       | 215            | 204            | 419              |

FIGURE 1: EARLY COLLEGE ENROLLMENT; DATA PROVIDED BY CEC AND ECE ADMINISTRATION



DEVELOP INCREASED EDUCATIONAL OPPORTUNITIES FOR HIGH SCHOOL AGE STUDENTS TO ACCESS THE COLLEGE'S ACADEMIC PROGRAMS

- Increasing number of courses offered at high schools
  - Public, private, and homeschool recruitment
  - State changes allowing 9<sup>th</sup> and10th graders to take transfer courses (LAUT)
- WFD CCP pathways approved by NCCCS & DPS
  - West Craven High School Emergency Medical Technician
  - Havelock High School Nurse Aide I
  - New Bern High School Pharmacy Technician





ENHANCE PROGRAMS THAT REACH OUT TO EDUCATIONALLY DISADVANTAGED POPULATIONS; DEVELOP AND SUSTAIN STUDENTS FOR COLLEGE-LEVEL ENTRY

- Opened Vanceboro Job Readiness Boot Camp
  - West Craven VFW Post 11119, 1st Avenue
  - 7 sessions scheduled through July 30, 2021
- Partner with Craven-Pamlico Re-Entry Council
  - Applied for \$250,000 grant
  - Request for Proposal delivered to NC Dept of Public Safety February 8, 2021



## **GROW ACADEMIC AND CAREER PATHWAYS**

- Curriculum
  - Increase in Nursing cohort; PN to RN transition
  - NCWC BSN pathway
- WFD Volt
  - Diesel Mechanic Program Started January 25, 2021
    - Day and night classes 18 students total
  - Law Enforcement Training Center
    - Certificate of Occupancy January 15, 2021
    - Simulator delivered February 23, 2021
    -