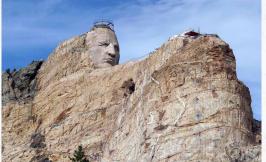

#### DAY 2: MOUNT RUSHMORE - CRAZY **HORSE MEMORIAL**

This morning visit Mt. Rushmore featuring the awesome sculptures of Washington, Jefferson, Roosevelt and Lincoln. Each face is 60 feet high and is carved into the rugged granite mountainside with intricate perfection. Continue onto the Crazy Horse Memorial, still in progress. View the giant mountainside sculpture of the famous Indian Chief astride his pony. This afternoon visit Custer State Park famous as a wildlife preserve featuring a herd of 1,500 free roaming buffalo. Experience a thrilling Buffalo Jeep Safari in search of some of the herd. Enjoy dinner at the famous State Game Lodge, built 1920 and listed on the national register of historic places with past guests including Presidents Coolidge & Eisenhower. 🗶 (B,D) **Overnight: Rapid City** 