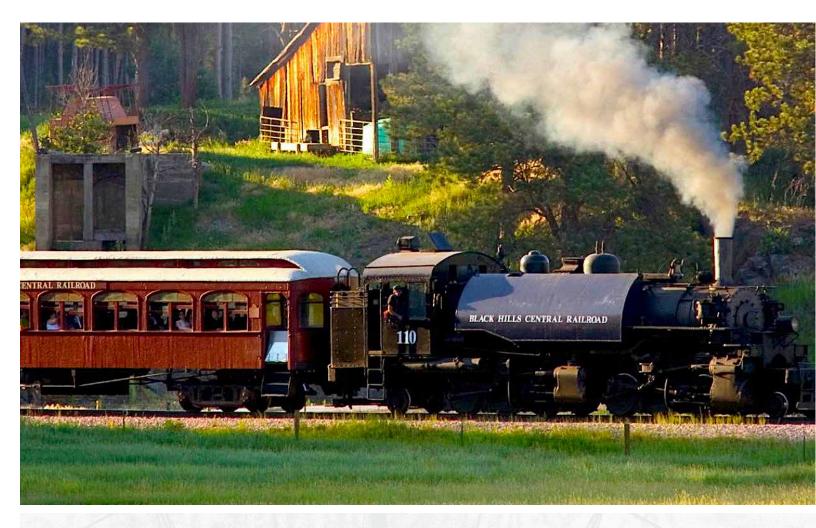

#### DAY 6: 1880 TRAIN - MT. RUSHMORE AT NIGHT

This morning enjoy a short drive to Hill City to explore Main Street and board the 1880 Train for a rail journey through history & scenery. The 1880 Train is an authentic narrow gauge railroad dating back to the Black Hills Gold

Rush. Tonight's special **Farewell Dinner** is at the **K-Bar S Lodge** nestled in the beautiful Black Hills just outside Keystone. Following dinner experience **Mt. Rushmore at Night** to see this American treasure illuminated in a whole new light.