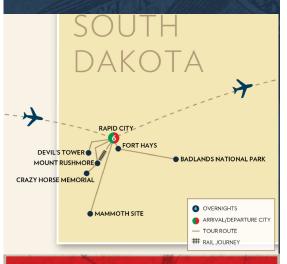

#### **DAY 1: ARRIVE RAPID CITY**

Today arrive in Rapid City. Enjoy a Welcome Dinner with your traveling companions. 🗙 (D) **Overnight: Rapid City** 

#### DAY 2: MOUNT RUSHMORE - CRAZY **HORSE MEMORIAL**

This morning visit Mt. Rushmore featuring the awesome sculptures of Washington, Jefferson, Roosevelt and Lincoln. Each face is 60 feet high and is carved into the rugged granite mountainside with intricate perfection. Continue onto the Crazy Horse Memorial, still in progress. View the giant mountainside sculpture of the famous Indian Chief astride his pony. This afternoon visit Custer State Park famous as a wildlife preserve featuring a herd of 1,500 free roaming buffalo. Experience a thrilling Buffalo Jeep Safari in search of some of the herd. Enjoy dinner at the famous State Game Lodge, built 1920 and listed on the national register of historic places with past guests including Presidents Coolidge & Eisenhower. 🗶 (B,D) **Overnight: Rapid City** 

DAY 3: DEVIL'S TOWER - DEADWOOD

Today journey west into Wyoming to visit Devil's Tower National Monument to view the 867 foot monolith. Return east into South Dakota to visit historic Deadwood. Meet your local guide and explore the 1876 rough and tumble gold camp & gambling town where Wild West legends were made like Wild Bill Hickok, Calamity Jane and Seth Bullock. The entire city is a national historic landmark and features an incredibly preserved Main Street. Later drive through beautiful Spearfish Canyon, a scenic drive in the Black Hills. **(B)** 

#### **DAY 5: BADLANDS NATIONAL PARK - FORT** HAYS

Today visit and drive through Badlands National Park, located between the White and Cheyenne Rivers. The area contains spectacular examples of weathering, erosion, fantastic ridges, cliffs and canyons of variegated color. Later explore the unusual and well-known Wall Drug Store, famous for its "Free Ice Water". This afternoon visit the Fort Hays Dances with Wolves Movie Set to see some of the original buildings used in the Oscar winning film. Later at the same location enjoy a fun filled Chuckwagon Supper & Cowboy Show.