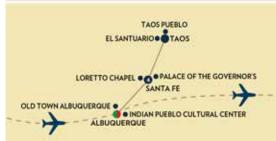

### DAY 1: FLIGHT - ALBUQUERQUE, NM -**SANTA FE**

Today fly to Albuquerque, founded in 1706, where you will meet your Tour Director. Travel to Santa Fe, the upscale resort and artist community with Spanish-Pueblo roots and check into your hotel for a four night stay. Tonight enjoy a Welcome Dinner with your fellow travelers. Santa Fe is famous for its holiday season decorations featuring a Southwestern flair. The Plaza is the holiday hub featuring luminarias (or farolitos) and other colorful seasonal displays.

### **DAY 2: SANTA FE CITY TOUR**

After breakfast enjoy a wonderful Santa Fe City Tour including details about the history, culture and unique architecture of this artist's mecca. See the Plaza, the Palace of the Governor's, a Santa Fe landmark built in 1610, and visit the Loretto Chapel. Also visit The Shop-A Christmas Store, located near the Plaza and one of the country's oldest year-round Christmas stores. The store is well known for its inventory of holiday lights especially electric Luminarias and Chile Peppers. Enjoy the rest of the day and evening at your own pace in historic Santa Fe. During your Santa Fe leisure time maybe visit one of the many museums, stop by a few art galleries, explore the shops or relax at your hotel.

(B)

Overnight: Santa Fe

Today enjoy an Albuquerque City Tour featuring the Indian Pueblo Cultural Center depicting the history and culture of New Mexico's 19 Native American pueblos.

**DAY 3: ALBUQUERQUE CITY TOUR** 

Stop in historic **Old Town** giving you the opportunity to stroll the historic adobe buildings that house over 150 shops, galleries and restaurants. Also see the icon of Old Town, the San Felipe de Neri Church. Old Town is wonderfully decorated during the holiday season. Later return to Santa Fe for an evening at your own pace.

### **DAY 4: TAOS CITY TOUR - TAOS PUEBLO**

Depart this morning and travel north via the "High Road to Taos" passing through ancient villages founded in the 1700's. Stop in the Spanish village of Chimayo to visit El Santuario, revered by pilgrims for the

healing power of dirt found inside the chapel. Arrive in **Taos**, the historic home of the Pueblo Indians that sits atop a plateau between the Rio Grande and the Sangre de Cristo Mountains. Visit the **Taos Pueblo**, the only living Native American community designated both a UNESCO World Heritage Site and a National Historic Landmark. The multi-storied adobe buildings have been continuously inhabited for over 1000 years. Enjoy a brief Taos City Tour and learn about this fascinating city rich in culture and scenery. Enjoy time and shopping in the Taos Plaza, also well known for its traditional holiday decorations. Tonight enjoy a Farewell Dinner at a local restaurant in the Santa Fe area.