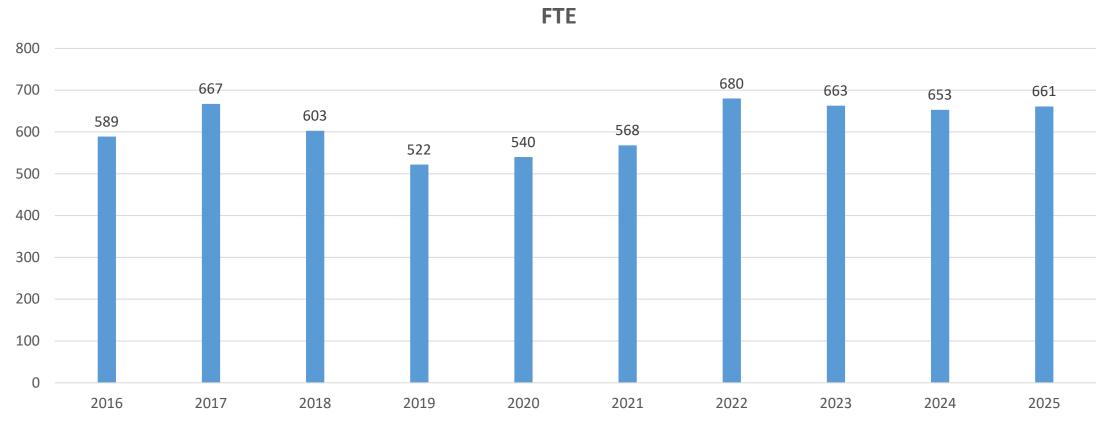

# 2024-2025 Workforce Development Enrollment

| WORKFORCE DEVELOPMENT ENROLLMENT |      |     |  |  |  |  |  |  |  |
|----------------------------------|------|-----|--|--|--|--|--|--|--|
| Head Count FTE                   |      |     |  |  |  |  |  |  |  |
| 2024-2025                        | 6963 | 661 |  |  |  |  |  |  |  |
| 2023-2024                        | 6417 | 653 |  |  |  |  |  |  |  |
| 2022-2023                        | 6192 | 663 |  |  |  |  |  |  |  |
| 2021-2022                        | 5592 | 680 |  |  |  |  |  |  |  |

Source: Dean of Workforce Development, final numbers taken from (ICR) Institutional Credit Report

\*FTE-Occupational Extension Only

\*Unduplicated Headcount

# Workforce Development Report FTE 10-Year Trend

Data Source: Dean, WFD 5/22/2025, final numbers taken from (ICR) Institutional Credit Report – Occupational Extension