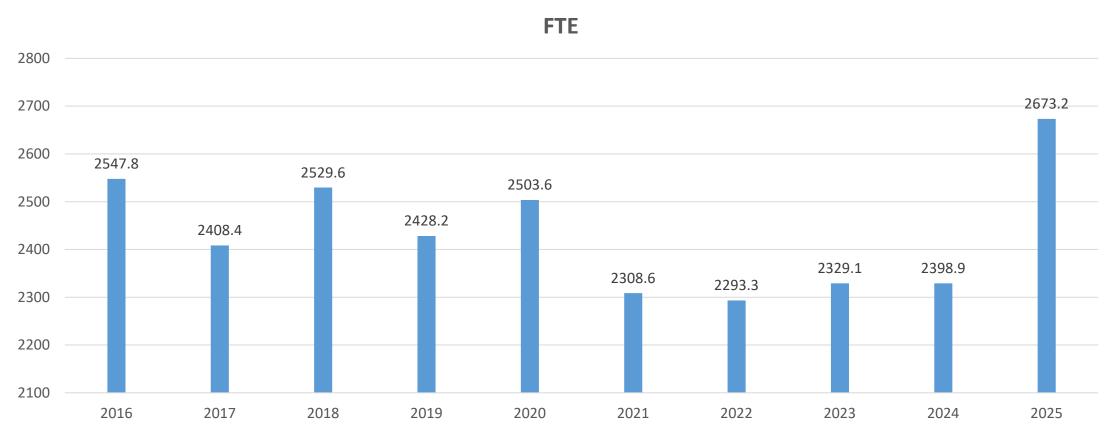

# Curriculum Report FTE 10-Year Trend

Data Source: Executive Director, Office of Institutional Effectiveness 5/22/2025, final numbers taken from (ICR) Institutional Credit Report